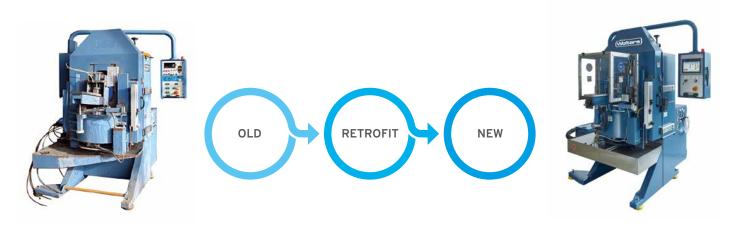

OPTIMIZED UPTIME WITH FACTORY OVERHAULED OR RETROFITTED MACHINE

## **BASIC RETROFIT (RETROFIT 1)**

- Exchange of control system by Siemens S7 controller
- Replacement of all electrical components
- Siemens touch panel and new HMI
- ID-blade monitoring system
- New operating manual
- 1 day training at PSS in Thun
- 1 year warranty on replaced components

# FACTORY OVERHAUL (RETROFIT 2)

- Machine revision (see Retrofit 1)
- Disassembling of entire machine
- New painting of components and machine
- Revision of mechanical components
- New drip pan and sludge collector of stainless steel
- Reassembly of machine
- Quality check according to PSS test records
- 1 year warranty on machine