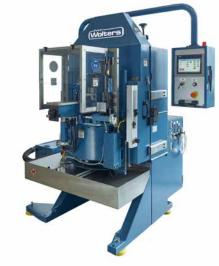

# **TS23**

INNER DIAMETER SAW

# MAXIMUM FLEXIBILITY AT MAINTAINED PERFORMANCE

- New control unit with state-of-the-art components
- Increased production reliability
- Touch panel for user-friendly operation
- ID-blade monitoring system
- Guaranteed spare parts availability

OPTIMIZED UPTIME WITH FACTORY OVERHAULED OR RETROFITTED MACHINE